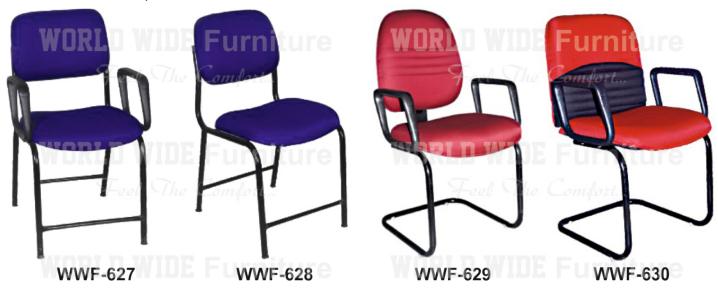

**WWF-617** 

Visitor Chair Series

Feel The Comfort...

WOWWF-618 DE FURNITUR WWF-619 ORLD WIDE FWWF-620 TO

**WWF-623** WWF-621 **WWF-622** WIDE Furniture

WWF-624 **WWF-625 WWF-626** 